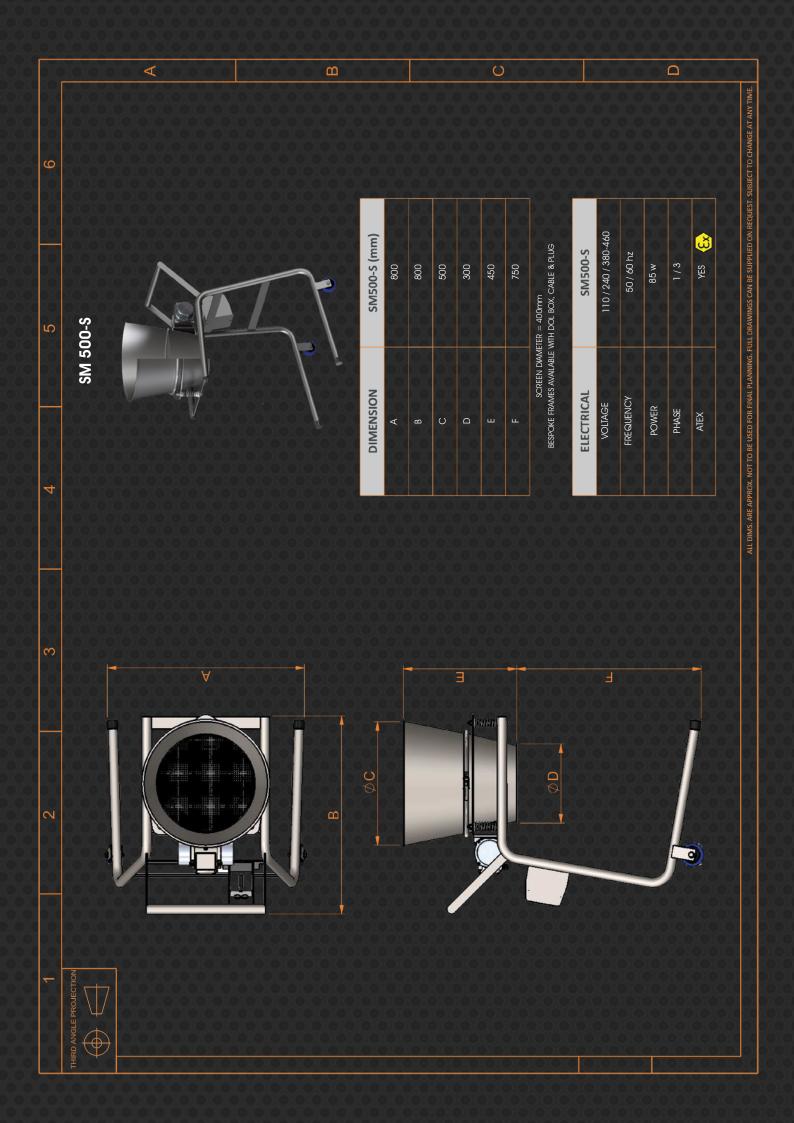

om FDA compliant materials
- No tool, quick change screens
- Easy clean design, no crevices

# **TYPICAL MATERIALS**

- Spices
- Cosmetics
- Seeds
- Most powders/ • granular products

#### • Flour

- Crystal sugar
- Starch
- Cocoa

**PRODUCT OPTIONS** 

### Machine configurations\*

- Tote bin / container Mountina
- Addition of underscreen • magnet assy
- Top dust cover
- Mesh deblinding mechanical



- - Mesh deblinding ultrasonic
  - Outlet sleeve
  - Top cone meshed



- Finishes available
- Mirror polish to internal surfaces

# **CERTIFIED TECHNOLOGY** प्रा **न्निक ८६ ५५** 🐼



Farleygreene Limited. Unit 2, Hatch Industrial Park, Greywell Road, Mapledurwell, Hampshire, RG24 7NG. United Kingdom. t +44 (0) 1256 474 547 f +44 (0) 1256 329 596 e info@farleygreene.com www.farleygreene.com