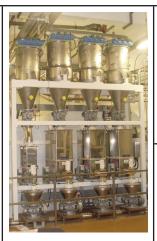

## INTERNAL FLEXIBLE SILOS & HOPPERS

Krause flexible silos are the perfect choice when it comes to bulk storage. With capacities ranging from 50kg to 50te, the high tenacity anti-static woven polyester fabric is suited to virtually any product.

- Internal storage bespoke designs to suit available space
- Breathable fabric virtually eliminates condensation
- Heavy duty steel support frame
- Suitable for pellets, regrind, powders and flakes
  - Options include silo dischargers, level detection, access systems
  - Can be fully integrated with any conveying system