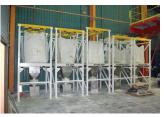

## INTERNAL FLEXIBLE SILOS & HOPPERS

Krause flexible silos are the perfect choice when it comes to bulk storage. With capacities ranging from 50kg to 50te, the high tenacity anti-static woven polyester fabric is suited to virtually any product.

- Internal storage bespoke designs to suit available space
- Breathable fabric virtually eliminates condensation
- Heavy duty steel support frame
- Suitable for pellets, regrind, powders and flakes
  - Options include silo dischargers, level detection, access systems
  - Can be fully integrated with any conveying system