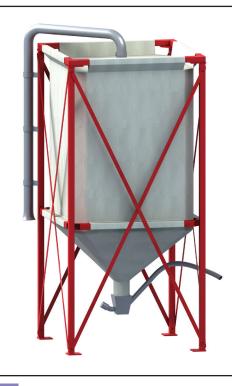

## INTERNAL FLEXIBLE SILOS & HOPPERS

Krause flexible silos are the perfect choice when it comes to bulk storage. With capacities ranging from 50kg to 50te, the high tenacity anti-static woven polyester fabric is suited to virtually any product.

- Internal storage bespoke designs to suit available space
- Breathable fabric virtually eliminates condensation
- Heavy duty steel support frame
- Suitable for pellets, regrind, powders and flakes
  - Options include silo dischargers, level detection, access systems
  - Can be fully integrated with any conveying system