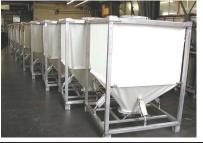

## INTERNAL FLEXIBLE SILOS & HOPPERS

Krause flexible silos are the perfect choice when it comes to bulk storage. With capacities ranging from 50kg to 50te, the high tenacity anti-static woven polyester fabric is suited to virtually any product.

- Internal storage bespoke designs to suit available space
- Breathable fabric virtually eliminates condensation
- Heavy duty steel support frame
- Suitable for pellets, regrind, powders and flakes
  - Options include silo dischargers, level detection, access systems
  - Can be fully integrated with any conveying system