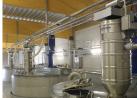

# FEEDING SYSTEMS :: STORAGE SILOS **INGREDIENT HANDLING**

## INTERNAL FLEXIBLE SILOS & HOPPERS

Krause flexible silos are the perfect choice when it comes to bulk storage. With capacities ranging from 50kg to 50te, the high tenacity anti-static woven polyester fabric is suited to virtually any product.

- Internal storage bespoke designs to suit available space
- Breathable fabric virtually eliminates condensation
- Heavy duty steel support frame
- Suitable for pellets, regrind, powders and flakes
  - Options include silo dischargers, level detection, access systems
  - Can be fully integrated with any conveying system