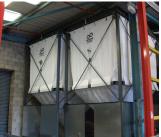

## INTERNAL FLEXIBLE SILOS & HOPPERS

Krause flexible silos are the perfect choice when it comes to bulk storage. With capacities ranging from 50kg to 50te, the high tenacity anti-static woven polyester fabric is suited to virtually any product.

- Internal storage bespoke designs to suit available space
- Breathable fabric virtually eliminates condensation
- Heavy duty steel support frame
- Suitable for pellets, regrind, powders and flakes
  - Options include silo dischargers, level detection, access systems
  - Can be fully integrated with any conveying system