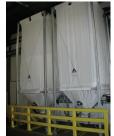

## INTERNAL FLEXIBLE SILOS & HOPPERS

Krause flexible silos are the perfect choice when it comes to bulk storage. With capacities ranging from 50kg to 50te, the high tenacity anti-static woven polyester fabric is suited to virtually any product.

- Internal storage bespoke designs to suit available space
- Breathable fabric virtually eliminates condensation
- Heavy duty steel support frame
- Suitable for pellets, regrind, powders and flakes
  - Options include silo dischargers, level detection, access systems
  - Can be fully integrated with any conveying system