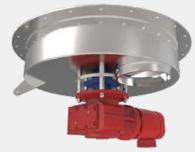

### **Prop-Flow Hopper & Silo Discharger**

The Genesis PROP-FLOW has been designed specifically to discharge difficult products such as flake and regrind. The rotating arm causes positive product displacement. Sizes are available from 800mm to 1200mm diameter, with stainless steel or mild steel contact parts.