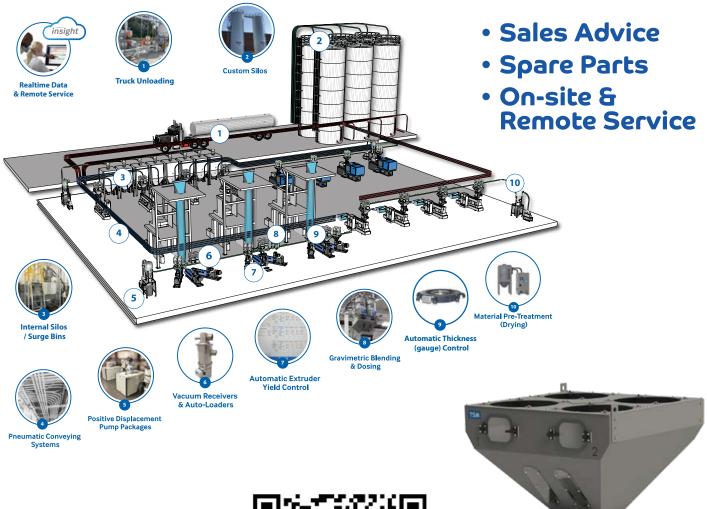

### **Gravimetric Blenders & Materials Management**

TSM Control Systems provides innovative end to end solutions in gravimetric blending, controls and material management for plastics processors. We use real time data to advise on products, materials usage and systems that ensure exceptional quality and drive efficiency for our customers while exceeding their performance expectations. Our collaborative and responsive approach keeps our projects on time and on budget.