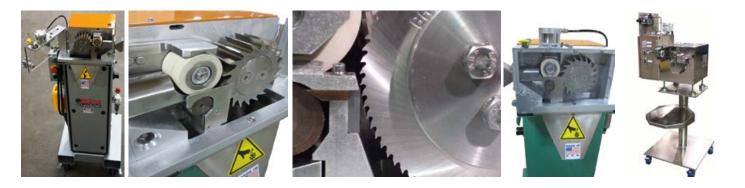

### **Strand Pelletizers**

Bay Plastics Machinery are the USA based manufacturer of strand pelletizing systems. The UK range of machinery offers laboratory scale up to high production units with the latest strand cutting technology, as well as easy cleaning solutions. Full spare parts and re-sharpening services are available, as well as water baths and vibratory screens.