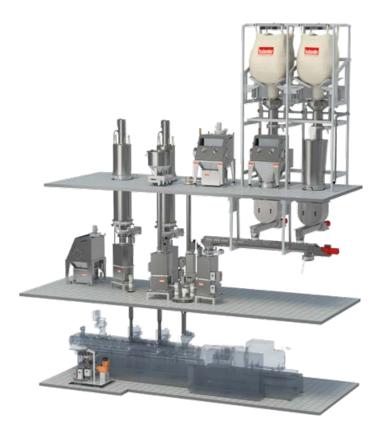

# **Feeding Solutions**

PROCESS SOLUTIONS LTD

Kubota Brabender Technologie GmbH offer an extensive range of feeding solutions including:- volumetric feeders, gravimetric feeders, gain-in-weight systems, continuous feeding, batching solutions, full turnkey systems and the latest in control technology.

Kubota brabendei Kubota Brabender Technologie