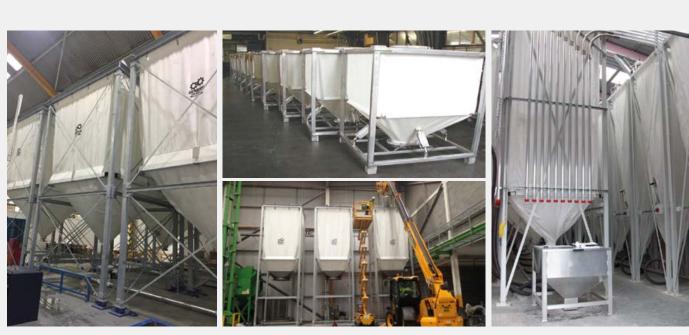

# **Internal Fabric Silos**

Walter Krause GmbH design and manufacture fabric internal silos for all kinds of products, ranging from difficult flowing powders, free flowing pellets to poor flowing flakes & regrind. The silos can range from 250kg in capacity with mobile units, up to 50tonnes with fixed silos. The silos can be filled directly from road tankers as well as by alternative pneumatic and mechanical systems. Various options are available for level control, assisted discharge and process connections to conveying systems at the silo outlet, such as rotary valves and vacuum take off boxes.